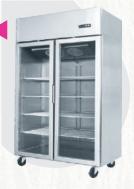

AIR EXHAUST HOOD WITH FRESH AIR

BOX TYPE EXHAUST HOOD

EXHAUST HOOD

ISLAND TYPE EXHAUST HOOD

UNDER COUNTER REF.

PICKUP UNDER COUNTER REF.

MAC LINE UNDERCOUNTER REF.

TWO DOOR FRIDGE

FOUR DOOR FRIDGE

SINGLE DOOR GLASS FRIDGE

**ICE-CUBE MACHINE** 

SALAD BAR

**TWO SHELF TROLLEY** 

**THREE SHELF TROLLEY** 

**MASALA TROLLEY** GN PAN

**MASALA TROLLEY ROUND POT** 