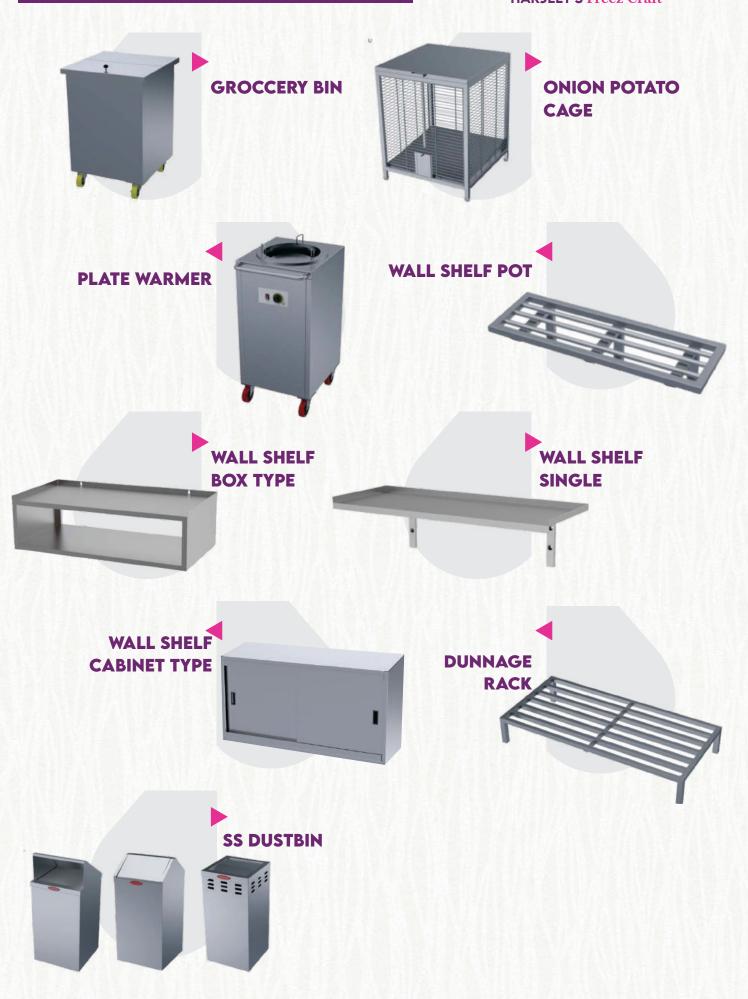

Cooking Range





FOUR BURNER
Continental Rang





DOSA BHATHI



CHAPATI BHATHI

SINGLE BURNER CHINESE



CHINESE DOUBLE
BARNER RANGE





CHINESE BURNER DOUBLE



CHINESE BURNER COMBI CHINESE



TWIN FRYER



FRYER KADAI

SIZZLER PLATE
Cooking Rang



GRIDDLE PLATE PLAIN



GRIDDLE PLATE SERRATED



GRIDDLE PLATE LAVA ROCK





SS ROUND TANDOOR



TANDOOR



**TANDOOR** 



SINGLE BURNER BULK



**DOUBLE BURNER BULK** 



TILTING TYPE BULK COOKER





**IDLI STEAMER** 



**DOUGH KNEEDER** 





**PULVILIZER** 





VEGETABLE CUTTER



WET GRINDER



WORK TABLE WITH 1U/S



WORK TABLE 2U/S





WORK TABLE WITH SINK





WORK TABLE WITH 2U/S & 1 OHS



PICKUP TABLE WITH BAIN-MARIE

PICKUP COUNTER



TABLE WITH HINGED DOOR





CABINET WITH SLIDING SHUTTER



CABINET WITH PLATE WARMER





HOT BAIN MARIE



CANTEEN BAIN MARIE





BAIN-MARIE STANDING





ROUND CONTAINER
BAIN MARIE



TABLE TOP BAIN MARIE

AIR EXHAUST HOOD WITH FRESH AIR



BOX TYPE EXHAUST HOOD





EXHAUST HOOD



ISLAND TYPE EXHAUST HOOD





UNDER COUNTER REF.



PICKUP UNDER COUNTER REF.

MAC LINE UNDERCOUNTER REF.



TWO DOOR FRIDGE





FOUR DOOR FRIDGE



SINGLE DOOR GLASS FRIDGE





**ICE-CUBE MACHINE** 



SALAD BAR





**TWO SHELF TROLLEY** 



**THREE SHELF TROLLEY** 









**MASALA TROLLEY** GN PAN



**MASALA TROLLEY ROUND POT** 





**PLATE** COLLECTION **TROLLEY** 





CLEARANCE **TROLLEY** 



DESERT TROLLEY



FLAME TROLLY





FOOD SERVING TROLLEY





BUSSING CART



GLASS RACK HOLDING TROLLEY













SINGLE FRYER



**DOUBLE FRYER** 





DOUBLE CONTACT
GRILLER



PIZZA O