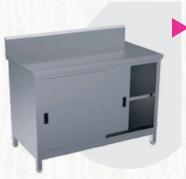

TABLE WITH HINGED DOOR

CABINET WITH SLIDING SHUTTER

CABINET WITH PLATE WARMER

HOT BAIN MARIE

CANTEEN BAIN MARIE

BAIN-MARIE STANDING

ROUND CONTAINER
BAIN MARIE

TABLE TOP BAIN MARIE