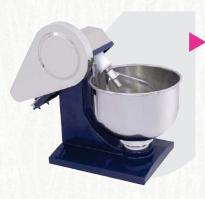

TANDOOR

**TANDOOR** 

SINGLE BURNER BULK

**DOUBLE BURNER BULK** 

TILTING TYPE BULK COOKER

**IDLI STEAMER** 

**DOUGH KNEEDER** 

**PULVILIZER** 