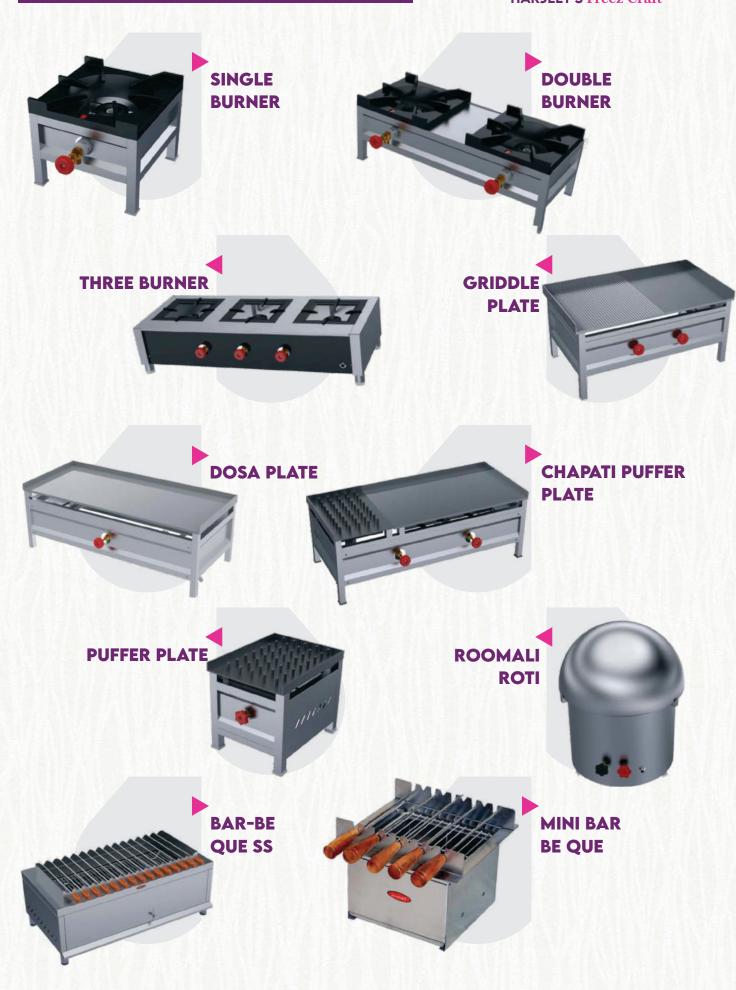

**SINGLE BURNER** India Cooking Range

TWO BURNER
India Cooking Range

FOUR BURNER
Continental Rang

DOSA BHATHI

CHAPATI BHATHI

SINGLE BURNER CHINESE

CHINESE DOUBLE
BARNER RANGE

CHINESE BURNER DOUBLE

CHINESE BURNER COMBI CHINESE

TWIN FRYER

FRYER KADAI

SIZZLER PLATE
Cooking Rang

GRIDDLE PLATE PLAIN

GRIDDLE PLATE SERRATED

GRIDDLE PLATE LAVA ROCK

SS ROUND TANDOOR

TANDOOR

**TANDOOR** 

SINGLE BURNER BULK

**DOUBLE BURNER BULK** 

TILTING TYPE BULK COOKER

**IDLI STEAMER** 

**DOUGH KNEEDER** 

**PULVILIZER** 