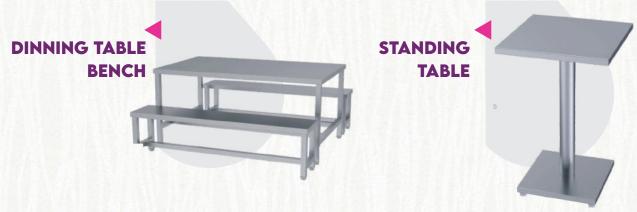

VEGETABLE CUTTER

WET GRINDER

WORK TABLE WITH 1U/S

WORK TABLE 2U/S

WORK TABLE WITH SINK

WORK TABLE WITH 2U/S & 1 OHS

PICKUP TABLE WITH BAIN-MARIE

PICKUP COUNTER