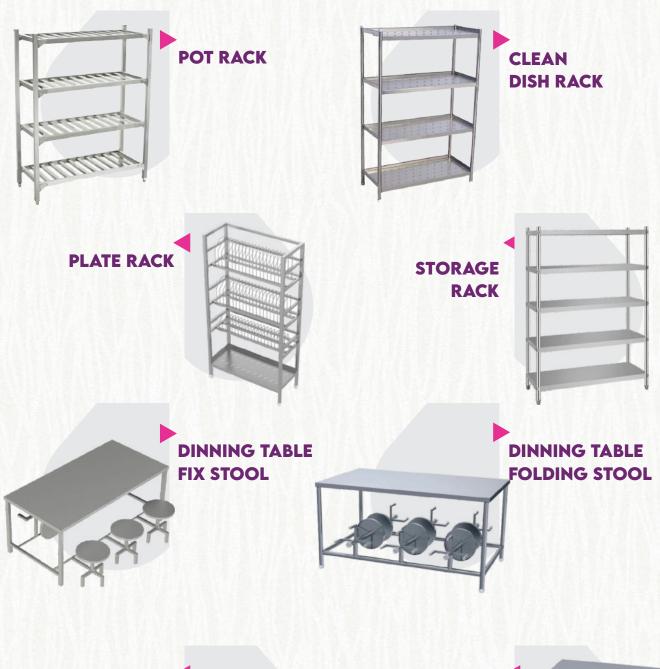

FOUR DOOR FRIDGE

SINGLE DOOR GLASS FRIDGE

**ICE-CUBE MACHINE** 

SALAD BAR

**TWO SHELF TROLLEY** 

**THREE SHELF TROLLEY** 

**MASALA TROLLEY** GN PAN

**MASALA TROLLEY ROUND POT** 

**PLATE** COLLECTION **TROLLEY** 

CLEARANCE **TROLLEY** 

DESERT TROLLEY

FLAME TROLLY

FOOD SERVING TROLLEY

BUSSING CART

GLASS RACK HOLDING TROLLEY

SINGLE FRYER