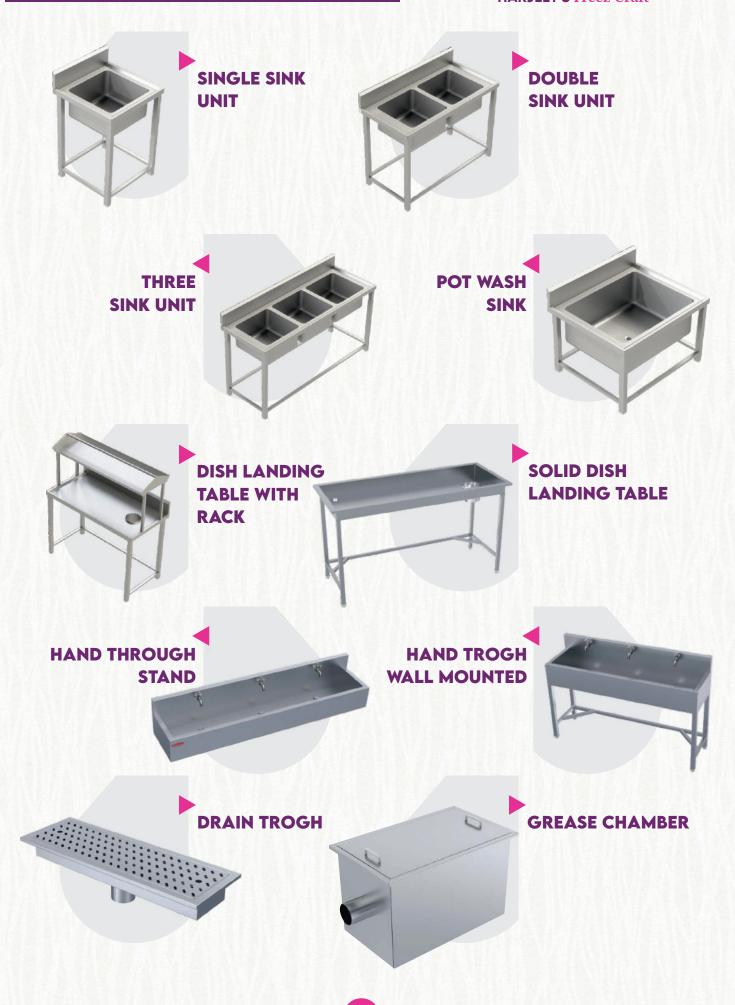

VEGETABLE CUTTER

WET GRINDER

WORK TABLE WITH 1U/S

WORK TABLE 2U/S

WORK TABLE WITH SINK

WORK TABLE WITH 2U/S & 1 OHS

PICKUP TABLE WITH BAIN-MARIE

PICKUP COUNTER

TABLE WITH HINGED DOOR

CABINET WITH SLIDING SHUTTER

CABINET WITH PLATE WARMER

HOT BAIN MARIE

CANTEEN BAIN MARIE

BAIN-MARIE STANDING

ROUND CONTAINER
BAIN MARIE

TABLE TOP BAIN MARIE