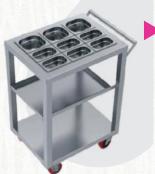

FOUR DOOR FRIDGE

SINGLE DOOR GLASS FRIDGE

**ICE-CUBE MACHINE** 

SALAD BAR

**TWO SHELF TROLLEY** 

**THREE SHELF TROLLEY** 

**MASALA TROLLEY** GN PAN

**MASALA TROLLEY ROUND POT** 