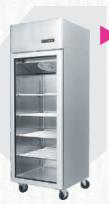

AIR EXHAUST HOOD WITH FRESH AIR

BOX TYPE EXHAUST HOOD

EXHAUST HOOD

ISLAND TYPE EXHAUST HOOD

UNDER COUNTER REF.

PICKUP UNDER COUNTER REF.

MAC LINE UNDERCOUNTER REF.

TWO DOOR FRIDGE

FOUR DOOR FRIDGE

SINGLE DOOR GLASS FRIDGE

**ICE-CUBE MACHINE** 

SALAD BAR

**TWO SHELF TROLLEY** 

**THREE SHELF TROLLEY** 

**MASALA TROLLEY** GN PAN

**MASALA TROLLEY ROUND POT** 