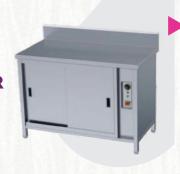

TABLE WITH HINGED DOOR

CABINET WITH SLIDING SHUTTER

CABINET WITH PLATE WARMER

HOT BAIN MARIE

CANTEEN BAIN MARIE

BAIN-MARIE STANDING

ROUND CONTAINER
BAIN MARIE

TABLE TOP BAIN MARIE